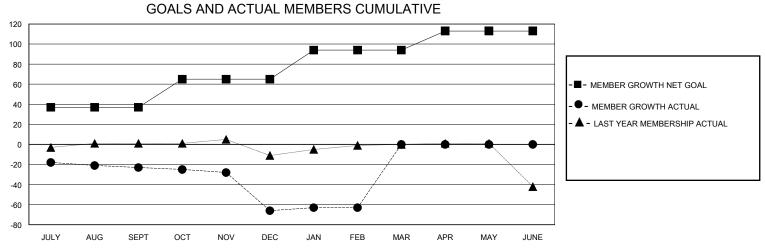

## District 11 A1

Results as of: 2/29/2024

| GMT:                  |               |           | GMT CA        |                       |                         |                         |                                                    |  |
|-----------------------|---------------|-----------|---------------|-----------------------|-------------------------|-------------------------|----------------------------------------------------|--|
| Clubs                 |               |           |               | Members               |                         |                         |                                                    |  |
| RESULTS FOR 2023-2024 |               |           |               | RESULTS FOR 2023-2024 |                         |                         |                                                    |  |
| QUARTER               | NEW CLUB GOAL | NEW CLUBS | DROPPED CLUBS | QUARTER MEN           | IBER GROWTH NET<br>GOAL | MEMBER GROWTH<br>ACTUAL | DROPPED<br>MEMBERS ACTUAL<br>(including transfers) |  |
| JULY/AUG/SEPT         | 0             | 0         | 0             | JULY/AUG/SEPT         | 37                      | 20                      | 42                                                 |  |
| OCT/NOV/DEC           | 1             | 0         | 2             | OCT/NOV/DEC           | 28                      | 9                       | 52                                                 |  |
| JAN/FEB/MAR           | 0             | 0         | 1             | JAN/FEB/MAR           | 29                      | 17                      | 14                                                 |  |
| APR/MAY/JUNE          | 0             | 0         | 0             | APR/MAY/JUNE          | 19                      | 0                       | 0                                                  |  |