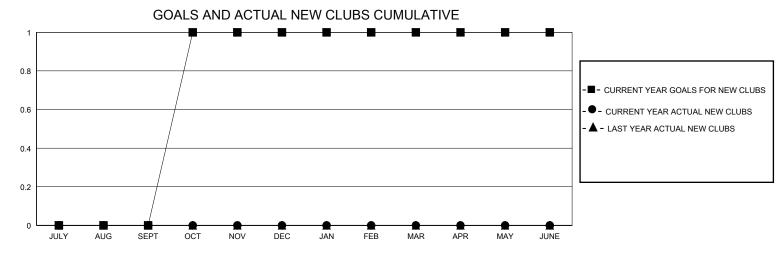

## District 11 A1

Results as of: 2/29/2024

| GMT:                  |               |           | GMT CA        |                       |                         |                         |                                                    |  |
|-----------------------|---------------|-----------|---------------|-----------------------|-------------------------|-------------------------|----------------------------------------------------|--|
| Clubs                 |               |           |               | Members               |                         |                         |                                                    |  |
| RESULTS FOR 2023-2024 |               |           |               | RESULTS FOR 2023-2024 |                         |                         |                                                    |  |
| QUARTER               | NEW CLUB GOAL | NEW CLUBS | DROPPED CLUBS | QUARTER MEN           | IBER GROWTH NET<br>GOAL | MEMBER GROWTH<br>ACTUAL | DROPPED<br>MEMBERS ACTUAL<br>(including transfers) |  |
| JULY/AUG/SEPT         | 0             | 0         | 0             | JULY/AUG/SEPT         | 37                      | 20                      | 42                                                 |  |
| OCT/NOV/DEC           | 1             | 0         | 2             | OCT/NOV/DEC           | 28                      | 9                       | 52                                                 |  |
| JAN/FEB/MAR           | 0             | 0         | 1             | JAN/FEB/MAR           | 29                      | 17                      | 14                                                 |  |
| APR/MAY/JUNE          | 0             | 0         | 0             | APR/MAY/JUNE          | 19                      | 0                       | 0                                                  |  |